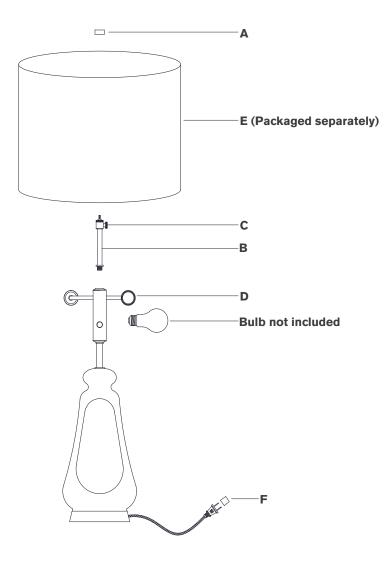

#### Scissors

- 1. Carefully remove all parts from the box. Place on a clean, soft surface.
- 2. Thread shade riser (B) to the top of fixture body (D).
- 3. Remove finial (A) from shade riser (B).
- 4. Remove shade **(E)** from packaging and install to shade riser **(B)** using finial **(A)**.

**NOTE:** If shade has additional packaging, carefully cut off from interior of shade to avoid damages.

- 5. Install light bulbs into the sockets.
- 6. Remove protective cover (F) from the plug.
- 7. Plug into electrical outlet and test the fixture.