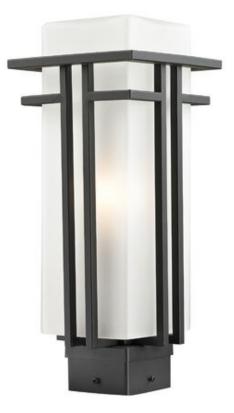

| Product Number                  | 550PHM-ORBZ           |
|---------------------------------|-----------------------|
| Collection                      | Abbey                 |
| Weight                          | 5.5 lbs               |
| Length/Extension                | —                     |
| Width                           | 6.62"                 |
| Height                          | 15.75"                |
| Frame Material                  | Aluminum              |
| Frame Finish                    | Outdoor Rubbed Bronze |
| Shade Material                  | Glass                 |
| Shade Finish                    | Matte Opal            |
| Bulbs                           | 1 x 100W - Medium     |
| Chain Length                    | _                     |
| Cord Length                     | _                     |
| Fitter Measurement              |                       |
| Dimmable                        | Yes                   |
| LED Source Lumen                | _                     |
| LED Delivered Lumen             | _                     |
| LED Color Temperature           | _                     |
| LED Color Rendering Index (CRI) | —                     |
| Vanity/Sconce Dual Mount        | —                     |
| Certification                   | CUL/cETLu             |
| Application                     | Wet                   |
| UPC                             | 685659025859          |