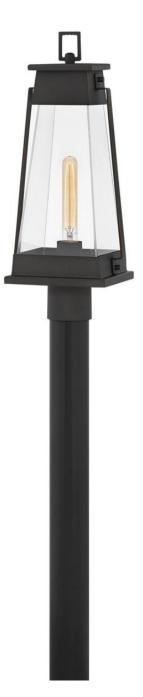

## 1137AC

Arcadia smartly transforms a classic carriage lantern into fresh, transitional design with bold features complemented by striking tapered glass. Constructed of durable aluminum in an Aged Copper Bronze finish, Arcadia is a statementmaking style that will instantly enhance any exterior. Ideal for vintage filament bulbs. FINISH: Aged Copper Bronze GLASS: Clear WIDTH: 8.8" HEIGHT: 21.8" DEPTH: 0 LIGHT SOURCE: Socketed WATTAGE: 1-12w Med. LED, 100W Equiv.