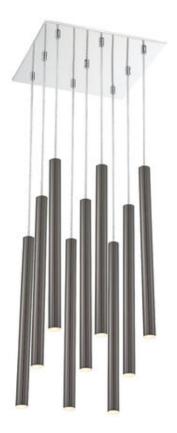

| Product Number                  | 917MP24-PBL-LED-9SCH    |
|---------------------------------|-------------------------|
| Collection                      | Forest                  |
| Weight                          | 33.0 lbs                |
| Length/Extension                | _                       |
| Width                           | 14.0"                   |
| Height                          | 24.0"                   |
| Frame Material                  | Steel                   |
| Frame Finish                    | Chrome                  |
| Shade Material                  | Steel                   |
| Shade Finish                    | Pearl Black             |
| Bulbs                           | 9 x 5W - LED-Integrated |
| Chain Length                    | —                       |
| Cord Length                     | 9x 118"                 |
| Fitter Measurement              |                         |
| Dimmable                        | Yes                     |
| LED Source Lumen                | 4050                    |
| LED Delivered Lumen             | 2160                    |
| LED Color Temperature           | 3000K                   |
| LED Color Rendering Index (CRI) | CRI>80                  |
| Vanity/Sconce Dual Mount        | _                       |
| Certification                   | ETL/CETL Certified      |
| Application                     | Damp                    |
| UPC                             | 685659139044            |