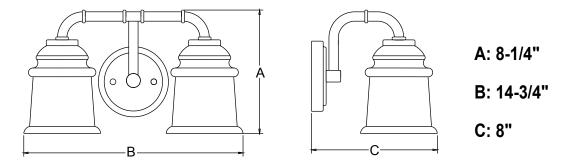

ion) from the fixture to the white wire from the power source.
  - ---Attach the fixture ground wire (bare wire) to the mounting plate unit (A) with the green ground screw,
  - and then connect it to the house ground wire with the wire connector (C). Carefully tuck all wires back into the outlet box.



- 3. Attach the backplate to the mounting plate unit (A) by inserting two fixture mounting screws, and then secure it with the two bolt nuts (D).
- 4. Attach the glass shades onto the glass holders and tighten them with the socket rings.
- 5. Install 2 x 60W Max. medium base bulbs (not included). Check relamping label at socket area or packaging for maximum wattage allowed.

Turn on the power at fuse or circuit box

## The following parts are available for reorder if damaged or missing.





## 1 Year Warranty

Vaxcel warrants all of our products against defects in workmanship and finishes for one year following the date of shipment.

Exclusions: This warranty does not include the failure of products from extreme acts of nature; environmental conditions not suited for the products intended use; operation in temperatures outside of the range specified in the instruction manual; usage with improper power supply, power surges or dips. For coastal locations, some corrosion is considered normal for the environment.

Vaxcel reserves the right to repair, replace or issue a credit for any properly installed product, provided it is returned per RMA instruction. This warranty is limited to the cost of the product only and does not extend to transportation, installation or replacement