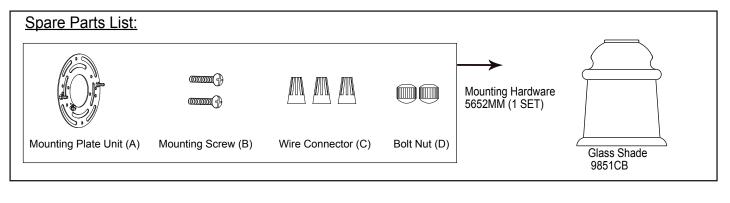

ation) from the fixture to the white wire from the power source.
  - ---Attach the fixture ground wire (bare wire) to the mounting plate unit (A) with the green ground screw,
  - and then connect it to the house ground wire with the wire connector (C). Carefully tuck all wires back into the outlet box.



- 3. Attach the backplate to the mounting plate unit (A) by inserting two fixture mounting screws, and then secure it with the two bolt nuts (D).
- 4. Attach the glass shades onto the glass holders and tighten them with the socket rings.
- 5. Install 2 x 60W Max. medium base bulbs (not included). Check relamping label at socket area or packaging for maximum wattage allowed.

Turn on the power at fuse or circuit box

## The following parts are available for reorder if damaged or missing.





## 1 Year Warranty

Vaxcel warrants all of our products against defects in workmanship and finishes for one year following the date of shipment.

Exclusions: This warranty does not include the failure of products from extreme acts of nature; environmental conditions not suited for the products intended use; operation in temperatures outside of the range specified in the instruction manual; usage with improper power supply, power surges or dips. For coastal locations, some corrosion is considered normal for the environment.

Vaxcel reserves the right to repair, replace or issue a credit for any properly installed product, provided it is returned per RMA instruction. This warranty is limited to the cost of the product only and does not extend to transportation, installation or replacemen