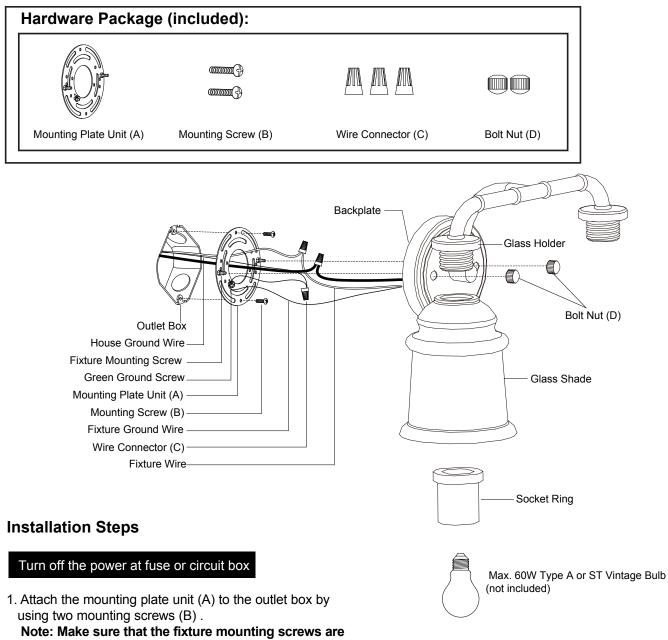

lined up horizontally to make the fixture level.

W0240

- 2. Pull out the source wires from the outlet box. Make wire connections using wire connectors (C) as follows:
  - ---Connect the hot wire (black insulation) from the fixture to the black wire from the power source.
  - ---Connect the neutral wire (white insulation) from the fixture to the white wire from the power source.
  - ---Attach the fixture ground wire (bare wire) to the mounting plate unit (A) with the green ground screw,
  - and then connect it to the house ground wire with the wire connector (C). Carefully tuck all wires back into the outlet box.

- 3. Attach the backplate to the mounting plate unit (A) by inserting two fixture mounting screws, and then secure it with the two bolt nuts (D).
- 4. Attach the glass shades onto the glass holders and tighten them with the socket rings.
- 5. Install 2 x 60W Max. medium base bulbs (not included). Check relamping label at socket area or packaging for maximum wattage allowed.