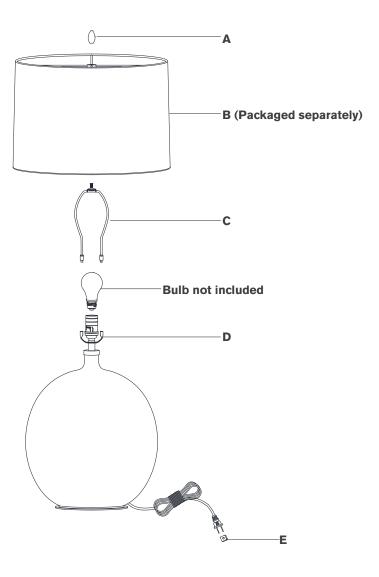

## Scissors

- 1. Carefully remove all parts from the box. Place on a clean, soft surface.
- 2. Install harp **(C)** by squeezing together and inserting into the top of saddle **(D)**.
- 3. Remove finial (A) from harp (C).
- 4. Remove shade **(B)** from packaging and install to harp **(C)** using finial **(A)**.

**NOTE:** If shade has additional packaging, carefully cut off from interior of shade to avoid damages.

- 5. Install light bulb into the socket.
- 6. Remove protective cover (E) from plug.
- 7. Plug into electrical outlet and test the fixture.