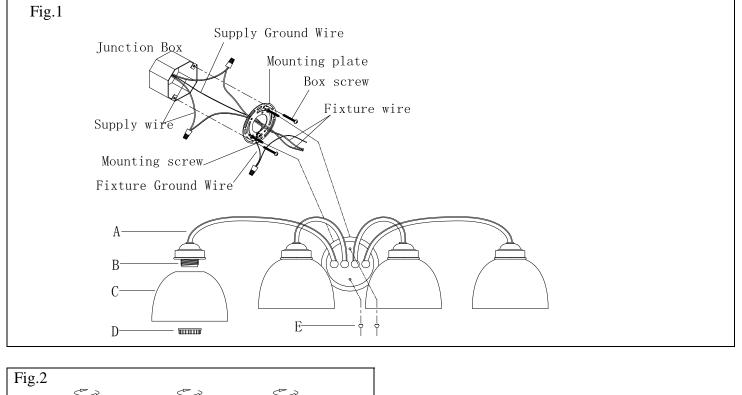

## WARNING! SHUT POWER OFF AT FUSE OR CIRCUIT **BREAKER**. **MOUNTING THE FIXTURE** Wiring (see fig.2) Installation (see fig.1) 1. Connect the electrical wires as follows. Connect the 1. Disconnect power at main electrical panel before Black wire from the fixture to the black house (hot) installation. Wire. Connect the white wire from the fixture to the white 2. Thread the two mounting screws about 1/4" into the (neutral) house wire. Make sure all wire nuts are secured. pre-drilled holes in the mounting plate, spaced about the You may wrap the connections with electrical tape. If same distance apart as the holes in the fixture back plate. your outlet box has a ground wire (green or bare copper) Attach the mounting plate to the junction box using two connect fixture's ground wire to it. Otherwise attach the junction box screws. The side of the mounting plate bare copper fixture wire to the green ground screw on the marked "GND" must face out. mounting plate. 3. Guide fixture wires through hole in center of mounting 2. Tuck the wire connections neatly into the wall junction plate. box. 4. Follow wiring instructions carefully (see fig.2) 5. Place the fixture body (A) over the mounting plate, aligning the holes with mounting screws, then screw the ball nuts (E) onto the mounting screws. 6. Raise the glass shade(C) to bottom of the lamp socket(B), and using the ring(D) by turning it clockwise until tight. 7. Install the light bulbs in accordance with the fixture's specifications. DO NOT EXCEED THE MAXIMUM WATTAGE RATING!