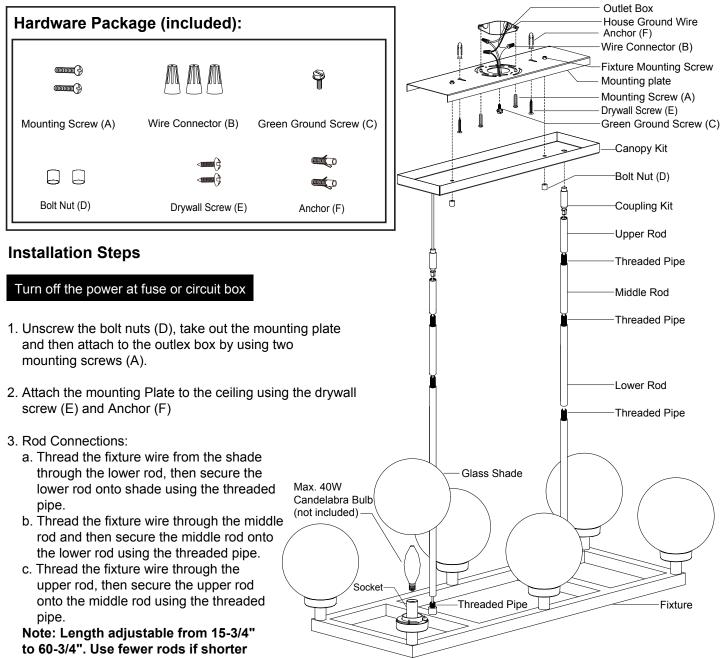

## ASSEMBLY AND INSTALLATION INSTRUCTIONS

H0278

## WARNING: TO AVOID RISK OF ELECTRICAL SHOCK, BE SURE TO SHUT OFF POWER WHILE INSTALLING OR SERVICING THIS FIXTURE.

NOTE: 1. Before installing, consult local electrical codes for wiring and grounding requirements.

- 4. Thread the fixture wire through the canopy kit, then secure the rod assembly to the set threaded pipe of the canopy kit.
- 5. Pull out the source wires from the outlet box. Make wire connections using wire connectors (B) as follows:
  - ---Connect the smooth-coated wire (marked) from the power source to the black wire from the fixture.
  - ---Connect the ribbed-coated wire (unmarked) from the power source to the white wire from the fixture.
  - ---Attach the fixture ground wire (bare wire) to the mounting plate with the green ground screw (C), or connect to the source ground wire if available.

Carefully put the wires back into the outlet box.

length is desired.

- 6. Attach the fixture onto the mounting plate and tighten it with two bolt nuts (D).
- 7. Install 6 x 40W Max. candelabra base bulbs (not included). See relamping label at socket area or packaging for maximum wattage allowed.
- 8. Attach the glass shade onto the socket and tighten it.

## Turn on the power at fuse or circuit box