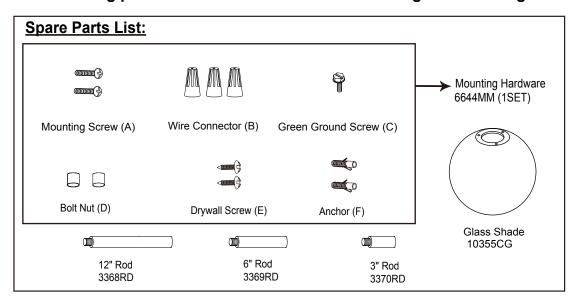

## The following parts are available for re-order if damaged or missing.

1 Year Warranty

Vaxcel warrants all of our products against defects in workmanship and finishes for one year following the date of shipment.

Exclusions: This warranty does not include the failure of products from extreme acts of nature; environmental conditions not suited for the products intended use; operation in temperatures outside of the range specified in the instruction manual; usage with improper power supply, power surges or dips. For coastal locations, some corrosion is considered normal for the environment.

Vaxcel reserves the right to repair, replace or issue a credit for any properly installed product, provided it is returned per RMA instruction. This warranty is limited to the cost of the product only and does not extend to transportation, installation or replacement costs.

How can warranty service be obtained? info@vaxcel.com 1-800-482-9235