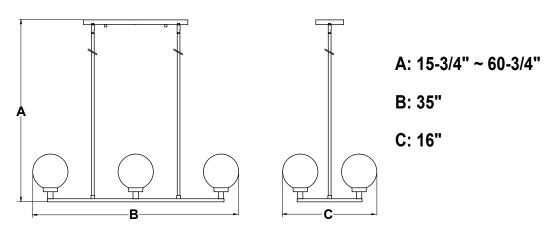

Carefully put the wires back into the outlet box.

length is desired.

- 6. Attach the fixture onto the mounting plate and tighten it with two bolt nuts (D).
- 7. Install 6 x 40W Max. candelabra base bulbs (not included). See relamping label at socket area or packaging for maximum wattage allowed.
- 8. Attach the glass shade onto the socket and tighten it.