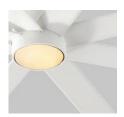

Without light kit

Without light kit

**OPTIONAL LIGHT** 

**SOURCE** 

Optional LED Light kit 18W, 3000K, 90CRI, Dimmable LED with Matte White Glass diffuser.

**SPECIFICATIONS** 

8 Blades / 70" Blade Sweep / 14° Blade-Pitch 4" and 6" downrod (Included) Optional downrods available for high ceilings