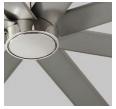

## **Cosmo** Ceiling Fan

**Back to Content page** 

120v: 3-100-xx

| FIXTURE TYPE | LOCATION |
|--------------|----------|
| PROJECT      | DATE     |

-6 White

-20 Polished Nickel

-24 Satin Nickel

Without light kit

Without light kit

Without light kit

**OPTIONAL LIGHT** 

**SOURCE** 

Optional LED Light kit 18W, 3000K, 90CRI, Dimmable LED with Matte White Glass diffuser.

**SPECIFICATIONS** 

8 Blades / 70" Blade Sweep / 14° Blade-Pitch 4" and 6" downrod (Included) Optional downrods available for high ceilings

35 W at high speed

Airflow efficiency 184 CFM/W at high speed

White (-6), Polished Nickel (-20), Oiled Bronze (-22), **FINISHES** 

Satin Nickel (-24)

**STANDARDS UL Dry** 