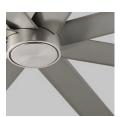

## **Cosmo** Ceiling Fan

**Back to Content page** 

120v: 3-100-xx

| FIXTURE TYPE | LOCATION |
|--------------|----------|
| PROJECT      | DATE     |

-6 White

-20 Polished Nickel

-24 Satin Nickel

Without light kit

Without light kit

Without light kit

**OPTIONAL LIGHT** 

**SOURCE** 

Optional LED Light kit 18W, 3000K, 90CRI, Dimmable LED with Matte White Glass diffuser.

**SPECIFICATIONS** 

8 Blades / 70" Blade Sweep / 14° Blade-Pitch 4" and 6" downrod (Included) Optional downrods available for high ceilings

35 W at high speed

Airflow efficiency 184 CFM/W at high speed

White (-6), Polished Nickel (-20), Oiled Bronze (-22), **FINISHES** 

Satin Nickel (-24)

**STANDARDS UL Dry** 