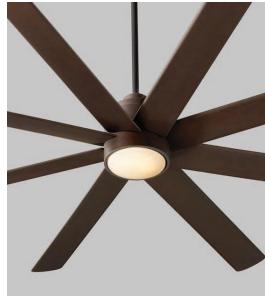

## **Cosmo** Ceiling Fan

**Back to Content page** 

120v: 3-100-xx

| FIXTURE TYPE | LOCATION |
|--------------|----------|
| PROJECT      | DATE     |

-6 White

-20 Polished Nickel

-24 Satin Nickel

Without light kit

35 W at high speed

Airflow efficiency 184 CFM/W at high speed

White (-6), Polished Nickel (-20), Oiled Bronze (-22), **FINISHES** 

Satin Nickel (-24)

**STANDARDS UL Dry** 