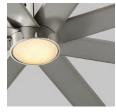

## **Cosmo** Ceiling Fan

**Back to Content page** 

120v: 3-100-xx

| FIXTURE TYPE | LOCATION |
|--------------|----------|
| PROJECT      | DATE     |

-6 White

-20 Polished Nickel

-24 Satin Nickel

Without light kit

35 W at high speed

Airflow efficiency 184 CFM/W at high speed

White (-6), Polished Nickel (-20), Oiled Bronze (-22), **FINISHES** 

Satin Nickel (-24)

**STANDARDS UL Dry** 