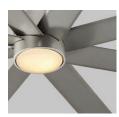

## **Cosmo** Ceiling Fan

**Back to Content page** 

120v: 3-100-xx

| FIXTURE TYPE | LOCATION |
|--------------|----------|
| PROJECT      | DATE     |

-6 White

-20 Polished Nickel

-24 Satin Nickel

Without light kit

Without light kit

Without light kit

**OPTIONAL LIGHT** 

**SOURCE** 

Optional LED Light kit 18W, 3000K, 90CRI, Dimmable LED with Matte White Glass diffuser.

**SPECIFICATIONS** 

8 Blades / 70" Blade Sweep / 14° Blade-Pitch 4" and 6" downrod (Included) Optional downrods available for high ceilings

6 Speeds - Reversible 0.47A on high / 0.06A on low 35W on high / 3W on low 114 rpm on high / 49 rpm on low Wall control (Included)

Remote control (Optional)

**INPUT VOLTAGE** 120V

**ENERGY** 

**SPECIFICATIONS** Airflow 9448 CFM at high speed

35 W at high speed

Airflow efficiency 184 CFM/W at high speed

White (-6), Polished Nickel (-20), Oiled Bronze (-22), **FINISHES** 

Satin Nickel (-24)

**STANDARDS UL Dry** 