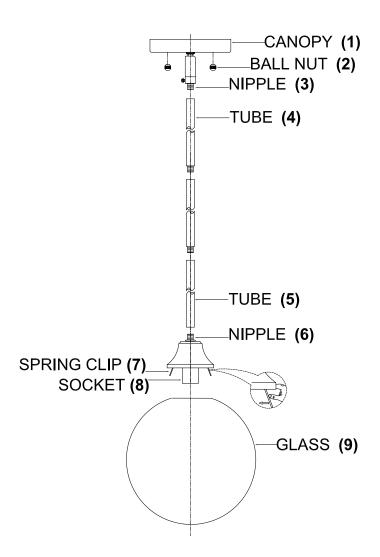

ITEM NO: M70005-79

## INSTALLATION INSTRUCTIONS

- 1. Carefully remove the fixture out of the carton, and check that all parts are included referring to the above illustration. Make sure not to misplace any parts that are needed for the installation;
- 2. Connect all the Tube together, then thread the Tube (4) onto the Nipple(3) tightly, on the other side thread the Tube (5) onto the Nipple(6) tightly.
- 3.Use the Ball nut (2) screw the Canopy (1) tightly.
- 4.Install bulbs: (Bulbs not including in the package)
  (Please don't exceed the maximum capacity that recommended on the Sockets)
- 5. Press the Spring Clip (7), then put the Glass (9) onto the Socket (8) at the same time.
- 6. The fixture is assembled!