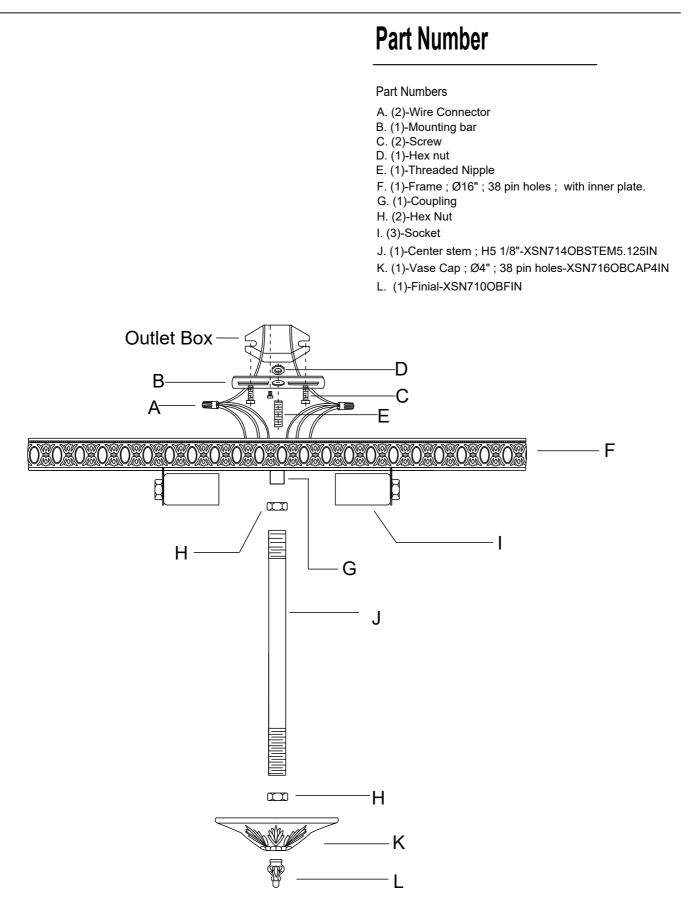

## HOW TO INSTALL:

Place the fixture parts on a soft cloth-covered platform before installation of fixture.

- 1. Install the mounting bar onto the outlet box.
- Raise the Frame up over the threaded nipple on the mounting bar.
  After the wire connection is completed, Secure with the coupling.
- 3. Screw the center stem onto the coupling and secure with the nut.
- Adjust the hex nut along the bottom end of the center stem to allow the vase cap to stay in the correct position. Secure the cap with the finial.
- 5. Dress the crystals as illustrated.