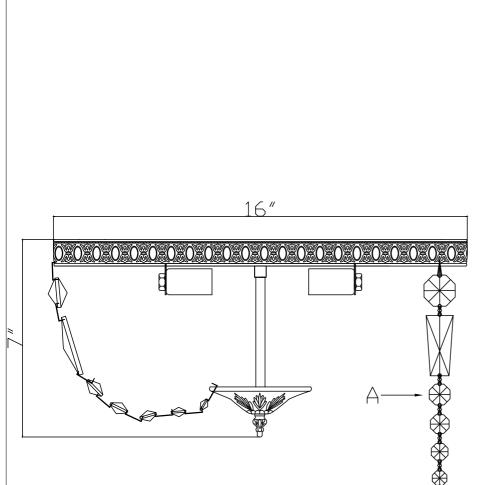

## HOW TO INSTALL:

Place the fixture parts on a soft cloth-covered platform before installation of fixture.

- 1. Install the mounting bar onto the outlet box.
- Raise the Frame up over the threaded nipple on the mounting bar.
  After the wire connection is completed, Secure with the coupling.
- 3. Screw the center stem onto the coupling and secure with the nut.
- Adjust the hex nut along the bottom end of the center stem to allow the vase cap to stay in the correct position. Secure the cap with the finial.
- 5. Dress the crystals as illustrated.

**Crystal Sets** 

A. 38Sets. (1)28mm + (1)58mm Baguette + (1)20mm + (1)18mm + (1)16mm + (1)14mm + (1)12mm

WARNING: This product can expose you to Lead, which is known to the State of California to cause cancer and/or birth defects or reproductive harm. For more information go to www.p65warnings.ca.gov