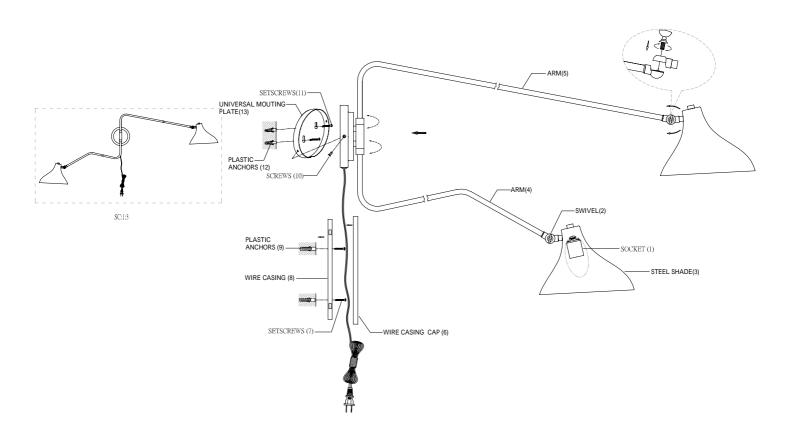

## INSTALLATION INSTRUCTIONS

- 1. Carefully remove the fixture out of the carton, and check that all parts are included referring to the above illustration. Make sure not to misplace any parts that are needed for the installation;
- 2. Take the mounting plate (13) over the wall where you want to install this fixture and adjust it to the proper position, then make the marks on the wall for the 2 key holes' position.
- 3.Drill the holes at the position where marked at the above step , and install the plastic anchors (12) onto them well;
- 4.Attach the mounting plate (13) over the wall using 2 set screws (11) thread into the plastic anchors (13) and let the set screws (11) set at the long slot of the key hole well, then secure the set screw (11) tightly 5.Install the socket (1) into swivel (2) and steel shade (3).
- 6.Install the arm (4), into the arm (5).
- 7.Install the wire casing (8) onto plastic anchors (9), then secure them with setscrews (6).
- 8.Install the wire casing cap (6) onto wire casing (8).
- 9. Fixture is ready for lamping and installation.