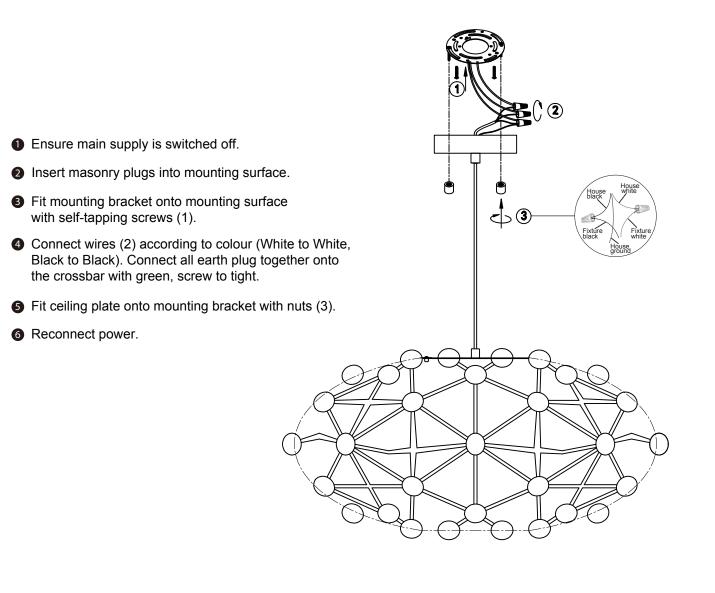

## C76324/C76330 INSTALLATION INSTRUCTIONS SHEET

## START FROM HERE

- Make sure power is completely off at the fuse box.Have your fixture installed by a qualified licensed
- electrician
- Prepare everything in clear area.
- Wear gloves at all times during this installation.
- Read instructions carefully before you start assembly.
  Keep this instruction sheet for future reference.
  Technical Support: 1-844-628-8368

## Please Note:

• All Matteo Lighting fixtures come with pre-wired module(s).

• Unless instructed to do so, please do not touch any part of the module(s) as any unnecessary contact with the module could cause permanent damage.

THIS LUMINAIRE MUST BE MOUNTED OR SUPPORTED IN A JUNCTION BOX CE LUMINAIRE DOIT ÊTRE MONTÉ OU SUPPORTÉ DANS UNE BOÎTE DE JONCTION

## WARNING:

This fitting must be earthed. Disconnect power and allow fitting to cool down before cleaning or changing the lamp.