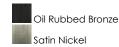

### PRODUCT DESCRIPTION

This transitional design works in any style home. Intersecting, rectangular tubing finished in your choice of Satin Nickel or Oil Rubbed Bronze gently curves to support simple line Frost glass shades.



# **MEASUREMENTS**

DIMENSION : 24" L x 24" W x 20.5" H
CANOPY : 5" W x 1" H x 5" L

HANGING WEIGHT : 4.5 lb

### LAMPING

INPUT VOLTAGE : 120V LUMENS : 0 Rated

BULB : 5 x 60W Incandescent E26 Medium , 300W Total

BULB INCLUDED : (Not Included)

DIMMABLE : Yes

### **FINISHES OPTION**



### GLASS

Frosted FT

# MATERIAL

Steel, Glass

## RATINGS

cULus Dry Location



#### **ADDITIONAL**

ADJUSTABLE
OPERATING TEMPERATURE:
-20°C (-4°F), 40°C (104°F)

Always consult a qualified electrician before installing any lighting product.



# WESTERN DISTRIBUTION CENTER (HEADQUARTER)

253 NORTH VINELAND AVE I CITY OF INDUSTRY, CA 91746

### EASTERN DISTRIBUTION CENTER

4200 SHIRLEY DR. I ATLANTA, GA 30336

P. 626.956.4200 | F. 626.956.4225 | maximlighting.com