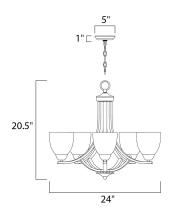

# **MEASUREMENTS**

DIMENSION : 24" L x 24" W x 20.5" H
CANOPY : 5" W x 1" H x 5" L

HANGING WEIGHT : 4.5 lb