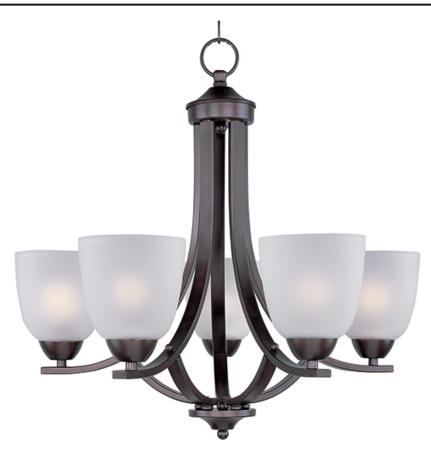

### PRODUCT DESCRIPTION

This transitional design works in any style home. Intersecting, rectangular tubing finished in your choice of Satin Nickel or Oil Rubbed Bronze gently curves to support simple line Frost glass shades.