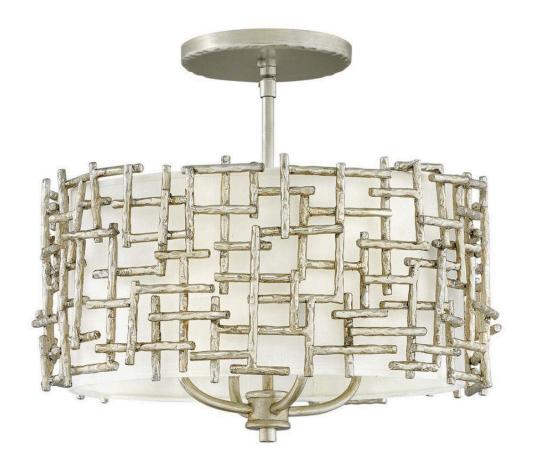

## **FARRAH**

SMALL DRUM PENDANT

## FR33103SLF

Farrah's contemporary design is bold and sculptural, while achieving an optical airiness. The hand-hammered crosshatch bars gleam in a hand-applied Silver Leaf finish with artisanal detailing that carries through to the canopy detail. Set against a White Linen shade, Farrah creates a look of deconstructed, modern elegance.

FINISH: Silver Leaf\*
SHADE: White Linen

**WIDTH**: 16" **HEIGHT**: 9.5" **DEPTH**: 0

LIGHT SOURCE: LED Lamp

WATTAGE: 4-5w Cand. LED, 60w Equiv.

**HINKLEY** 33000 Pin Oak Parkway Avon Lake, OH 44012 **PHONE: (440) 653-5500** Toll Free: 1 (800) 446-5539 hinkley.com