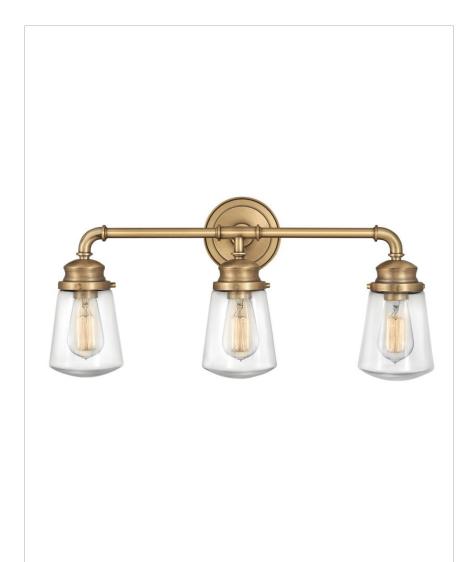

## **FRITZ**

## 5033HB

## THREE LIGHT VANITY

Charming and classic, Fritz embraces a simplicity that is anything but basic. Industrial design elements are balanced with sturdy cast details and gleaming, refined finishes for a timeless silhouette.

| DETAILS   |                                           |
|-----------|-------------------------------------------|
| FINISH:   | Heritage Brass                            |
| MATERIAL: | Steel                                     |
| GLASS:    | Clear                                     |
|           | YES, WITH DIMMABLE<br>LAMP (NOT INCLUDED) |

## **PRODUCT DETAILS:**

- Mounting hardware is hidden on the back plate to ensure a clean silhouette
- Fixture can be mounted either up or down
- Suitable for use in damp locations as defined by NEC and CEC. Meets
  United States UL Underwriters Laboratories & CSA Canadian Standards
  Association Product Safety Standards.
- Ideal for vintage filament bulbs (not included)
- Angular lines, a bold finish, simple shape and sturdy details merge for a robust but pared down industrial design