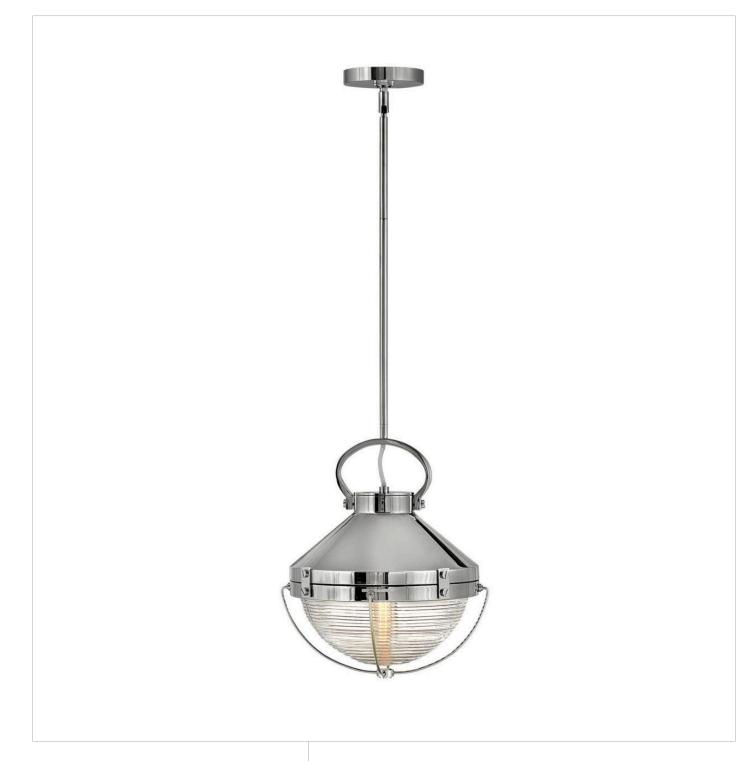

## SMALL PENDANT | 4847PN

Smooth sailing ahead with the striking Crew. Chicly designed with a hint of coastal panache, the ribbed glass bowls are covered in a wire cage inspired by vintage maritime lighting. Offered in a crisp variety of finishes, Crew enhances modern, rustic, industrial or coastal spaces alike.

FINISH: Polished Nickel GLASS: Clear Ribbed

WIDTH: 12"
HEIGHT: 12.3"
DEPTH: 0

LIGHT SOURCE: LED Lamp, Socket

WATTAGE: 1-8w Med. LED, 100w Equiv. or 1-100w Med.

HINKLEY 33000 Pin Oak Parkway Avon Lake, OH 44012 **PHONE: (440) 653-5500** Toll Free: 1 (800) 446-5539 hinkley.com