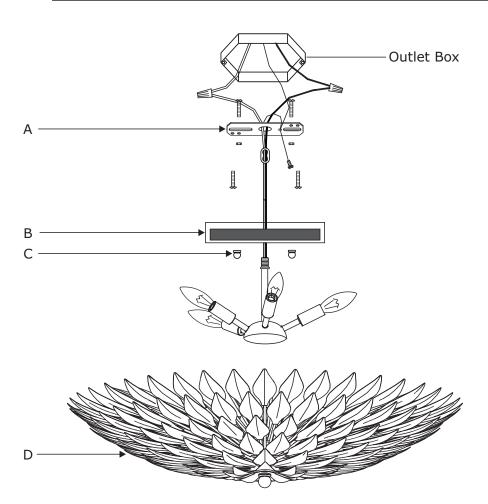

## How to install

- 1.Insert recommended bulb (not included).
- 2.Raise the canopy onto the outlet box, and secure it with the ball nuts.

## Part Number

- A. (1) Mounting Hardware
  B. (1) Canopy(W4.25",H0.75") #XRE505MTCAN4.25IN
  C. (2) Ball Nut #XRE505MTBANUT
  D. (1) Leaf Assembly