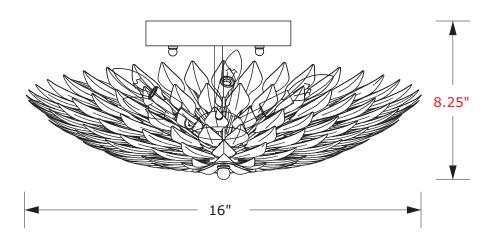

## **ASSEMBLY INSTRUCTION MODEL #505-MT**

All electrical components must be installed by a licensed electrician in accordance with the National Electric Code and the appropriate

local electrical codes.

You will need 4 -Candelabra Base Bulb 40 Watts Recommended 60 Watts Max. USE LED BULBS FOR EXTENDED USE THIS FIXTURE IS DAMP RATED

## Part Number

- A. (1) Mounting Hardware
  B. (1) Canopy(W4.25",H0.75") #XRE505MTCAN4.25IN
  C. (2) Ball Nut #XRE505MTBANUT
  D. (1) Leaf Assembly