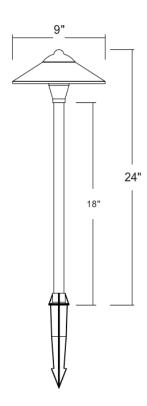

## **P800**

# OUTDOOR LANDSCAPE LIGHTING PATH LIGHT





#### PRODUCT DESCRIPTION

9" shade spinning brass path light with 3' lead wire, using G4 lamp (not included) halogen.

#### **SPECIFICATIONS:**

Material: Spinning Brass Lead wire: 3' SPT-1W 18A Glass or Lens: Clear Glass

light source(not included): G4 Bulb Maximum Lamp Rating: 20W

**FINISHES: Antique Brass** 

### **INSTALLATION:**

Hammer the spike into ground. Clear away area in ground at wire way slot in top of spike. Lay 12V cable into wire way slot and screw luminaire into spike. Expose the socket by loosing the shade connector from stem. Install the G4 lamp into the socketed-install shade connector back to stem. Turn off power. Make wire connections using approved wiring connection method (not supplied).

DIMENSIONS: D9" X H24"

LABELS: N/A