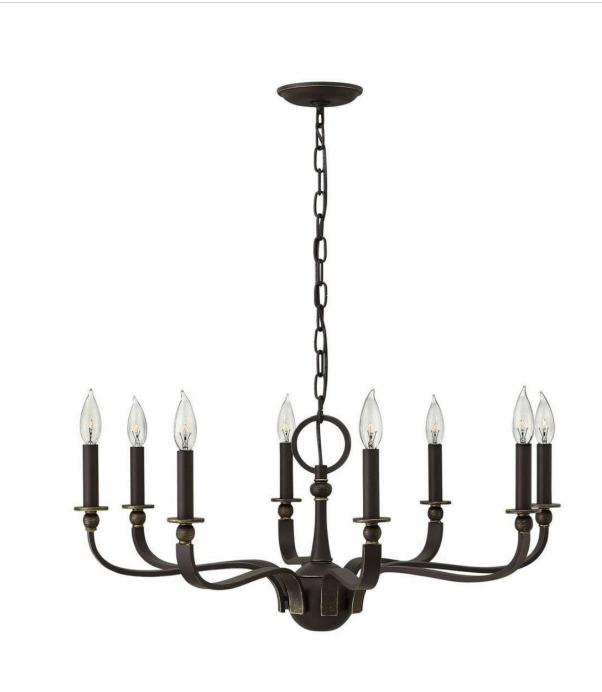

## 3598OZ

Rutherford's traditional simplicity recalls the charm of Williamsburg updated into a lighter, sleeker silhouette. Elegant arms extend confidently from cast spheres while an oversized top loop adds a modern touch. A classic style thatcomplements any décor, Rutherford is an ideal fit for the lower ceiling heights common in traditional homes.

## HINKLEY

WIDTH: 29" HEIGHT: 12.5" DEPTH: 0 LIGHT SOURCE: LED Lamp, Socket WATTAGE: 8-5w Cand. LED, 60w Equiv. or 8-60w Cand.

HINKLEY 33000 Pin Oak Parkway Avon Lake, OH 44012

FINISH: Oil Rubbed Bronze

PHONE: (440) 653-5500 Toll Free: 1 (800) 446-5539 hinkley.com