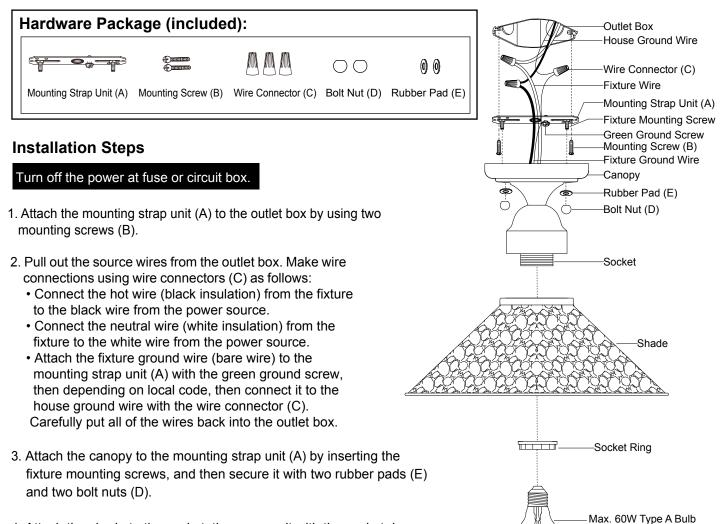

NOTES: 1. Before installing, consult local electrical codes for wiring and grounding requirements. 2. Read and save this instructions.

- 4. Attach the shade to the socket, then secure it with the socket ring.
- 5. Install the bulb (not included). Check relamping label at socket area or packaging for maximum wattage allowed .

Turn on the power at fuse or circuit box.

(not included)

VAXCEL

231117

The following parts are available for reorder if damaged or missing.