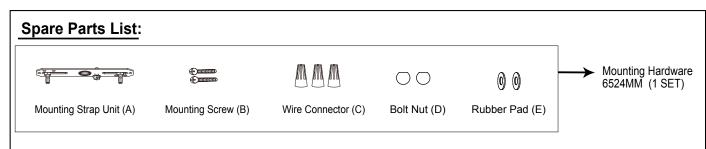

Turn on the power at fuse or circuit box.

(not included)

VAXCEL

231117

The following parts are available for reorder if damaged or missing.