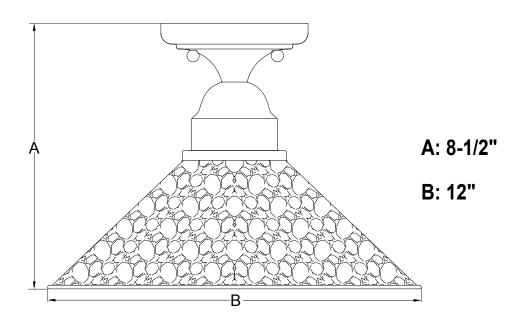

## ASSEMBLY AND INSTALLATION INSTRUCTIONS

## T0667

## WARNING: Turn off the main power at circuit breaker before installing fixture. AVERTISSEMENT: Coupez la source d'alimentation principale au panneau central de disjoncteurs avant d'installer le luminaire.

NOTES: 1. Before installing, consult local electrical codes for wiring and grounding requirements. 2. Read and save this instructions.



- 4. Attach the shade to the socket, then secure it with the socket ring.
- 5. Install the bulb (not included). Check relamping label at socket area or packaging for maximum wattage allowed .

Turn on the power at fuse or circuit box.



(not included)

VAXCEL

231117

The following parts are available for reorder if damaged or missing.





## 1 Year Warranty

Vaxcel warrants all of our products against defects in workmanship and finishes for one year following the date of shipment.

Exclusions: This warranty does not include the failure of products from extreme acts of nature; environmental conditions not suited for the products intended use; operation in temperatures outside of the range specified in the instruction manual; usage with improper power supply, power surges or dips. For coastal locations, some corrosion is considered normal for the environment.

Vaxcel reserves the right to repair, replace or issue a credit for any properly installed product, provided it is returned per RMA instruction. This warranty is limited to the cost of the product only and does not extend to transportation, installation or replacement