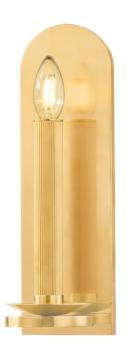

## 2514-AGB

Drawing from 1930s designs, Lindenhurst is a testament to the strength of simplicity. It features an arched Aged Brass backplate mounted with a matching candlelight. The delicate fluting on the candle sleeve enhances the vintage feel of this versatile sconce.