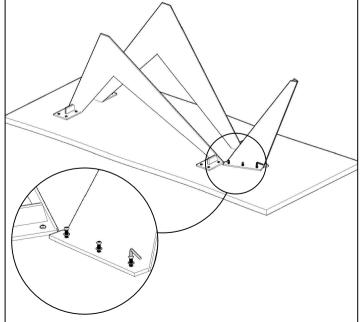

TABLE VE-1068-24



THANK YOU FOR YOUR PURCHASE!

## PARTS AND HARDWARE.

#### **PARTS LIST**

| NO. | DESCRIPTION | IMAGE | Q'TY |
|-----|-------------|-------|------|
| P1  | TABLE TOP   |       | 1    |
| P2  | METAL BASE  |       | 2    |
| P3  | METAL BASE  |       | 1    |

#### **HARDWARES LIST**

| NO. | DESCRIPTION       | IMAGE | Q'TY |
|-----|-------------------|-------|------|
| H1  | ALLEN BOLT 8x20mm |       | 22   |
| H2  | WASHER            | 0     | 22   |
| НЗ  | ALLEN KEY 5mm     |       | 1    |

### NOTES.

Thank you for purchasing this quality product! Be sure to check all packing material carefully for small part that may have come loose inside the carton during shipping.

**CAUTION:** The item is heavy, assembly should be performed by two people.









STEP 3.



STEP 4.