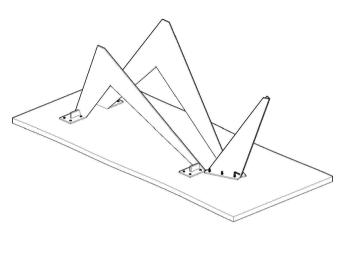

BIRD DINING TABLE VE-1068-24



THANK YOU FOR YOUR PURCHASE!

## PARTS AND HARDWARE.

#### **PARTS LIST**

| NO. | DESCRIPTION | IMAGE | Q'TY |
|-----|-------------|-------|------|
| P1  | TABLE TOP   |       | 1    |
| P2  | METAL BASE  |       | 2    |
| P3  | METAL BASE  |       | 1    |

#### **HARDWARES LIST**

| NO. | DESCRIPTION       | IMAGE | Q'TY |
|-----|-------------------|-------|------|
| H1  | ALLEN BOLT 8x20mm |       | 22   |
| H2  | WASHER            | 0     | 22   |
| НЗ  | ALLEN KEY 5mm     |       | 1    |

### NOTES.

Thank you for purchasing this quality product! Be sure to check all packing material carefully for small part that may have come loose inside the carton during shipping.

**CAUTION:** The item is heavy, assembly should be performed by two people.









STEP 3.



STEP 4.