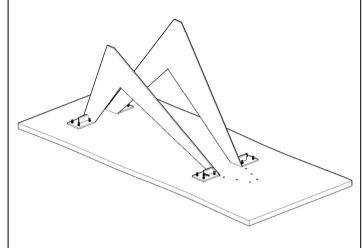

**

BIRD DINING TABLE VE-1068-24



THANK YOU FOR YOUR PURCHASE!

## PARTS AND HARDWARE.

#### **PARTS LIST**

| NO. | DESCRIPTION | IMAGE | Q'TY |
|-----|-------------|-------|------|
| P1  | TABLE TOP   |       | 1    |
| P2  | METAL BASE  |       | 2    |
| P3  | METAL BASE  |       | 1    |

#### **HARDWARES LIST**

| NO. | DESCRIPTION       | IMAGE | Q'TY |
|-----|-------------------|-------|------|
| H1  | ALLEN BOLT 8x20mm |       | 22   |
| H2  | WASHER            | 0     | 22   |
| НЗ  | ALLEN KEY 5mm     |       | 1    |

### NOTES.

Thank you for purchasing this quality product! Be sure to check all packing material carefully for small part that may have come loose inside the carton during shipping.

**CAUTION:** The item is heavy, assembly should be performed by two people.









STEP 3.



STEP 4.