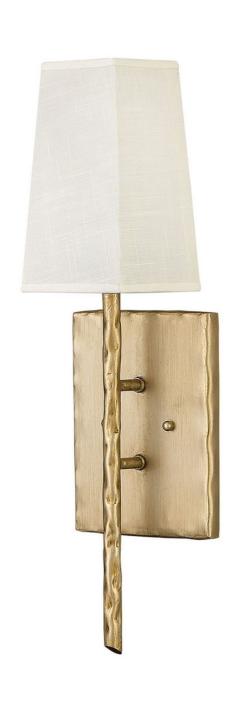

## **TRESS**

SINGLE LIGHT SCONCE

## 3670CPG

Tress approaches style from a different angle. The off-white textured fabric shade is bias-cut and framed in overlapping, hammered metal rods of Champagne Gold or Forged Iron. This simple structure translates into a sophisticated trapezoidal prism. Tress uses this natural look to add an organic feel to transitional decor.

**FINISH**: Champagne Gold **SHADE**: Off-White Textured

WIDTH: 6"
HEIGHT: 20.8"
DEPTH: 0

**LIGHT SOURCE**: Socketed

WATTAGE: 1-5w Cand. LED, 60w Equiv.

**HINKLEY** 33000 Pin Oak Parkway Avon Lake, OH 44012 **PHONE: (440) 653-5500** Toll Free: 1 (800) 446-5539 hinkley.com