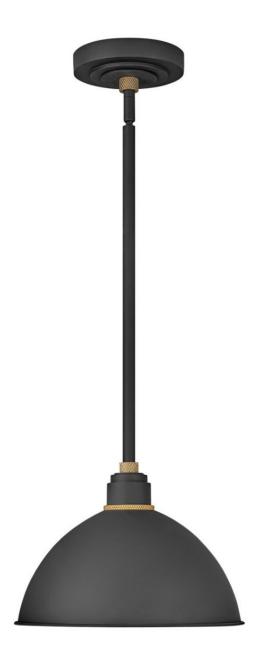

## PENDANT BARN LIGHT

## 10584TK

Decidedly industrious, Foundry is reinventing purposeful lighting. Focused and direct, the sturdy aluminum shade features knurled brass details to offset the Gloss White, Museum Bronze or Textured Black finish while casting a uniform light. The simple, understated form plants a vintage aesthetic for both inside and outside spaces while offering mix and match options that customize the look.

## HINKLEY

FINISH: Textured Black WIDTH: 12" HEIGHT: 8.8" LIGHT SOURCE: Socket WATTAGE: 1-100w Med.

HINKLEY 33000 Pin Oak Parkway Avon Lake, OH 44012 PHONE: (440) 653-5500 Toll Free: 1 (800) 446-5539 hinkley.com