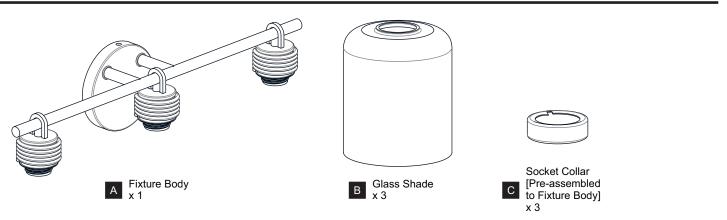

OF ELECTRIC SHOCK Before beginning installation, turn off electricity at the circuit breaker box or the main fuse box.
- RISK OF FIRE Use bulbs specified by the markings and/or labels on the fixture.
- CAUTION
- For your safety, read instructions completely before beginning installation.
- If in doubt about electrical installation, consult a licensed electrician.
- Turn off electricity to fixture before replacing the bulb(s).

#### TOOLS REQUIRED



### **CARE AND MAINTENANCE**

• Wipe clean using soft, dry cloth or static duster. Always avoid using harsh chemicals and abrasives to clean fixture as they may damage the finish.

If you need further assistance call Quoizel Customer Care at 1-800-645-3184 (9:00am - 5:00pm EST), or visit us on-line at www.quoizel.com.

## **PACKAGE CONTENTS**



#### **MOUNTING HARDWARE**



# INSTALLATION



Your installation is now complete! Restore electricity and save this sheet for future reference.