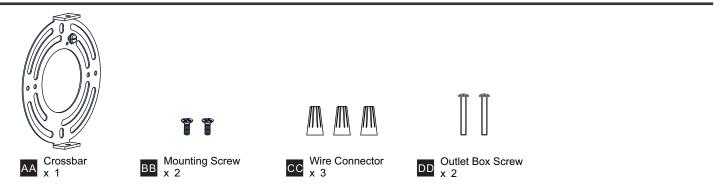

ning installation, turn off electricity at the circuit breaker box or the main fuse box.
- RISK OF FIRE Use bulbs specified by the markings and/or labels on the fixture.
- CAUTION
- For your safety, read instructions completely before beginning installation.
- If in doubt about electrical installation, consult a licensed electrician.
- Turn off electricity to fixture before replacing the bulb(s).

#### TOOLS REQUIRED



### **CARE AND MAINTENANCE**

• Wipe clean using soft, dry cloth or static duster. Always avoid using harsh chemicals and abrasives to clean fixture as they may damage the finish.

If you need further assistance call Quoizel Customer Care at 1-800-645-3184 (9:00am - 5:00pm EST), or visit us on-line at www.quoizel.com.

## **PACKAGE CONTENTS**



#### **MOUNTING HARDWARE**



# INSTALLATION



Your installation is now complete! Restore electricity and save this sheet for future reference.