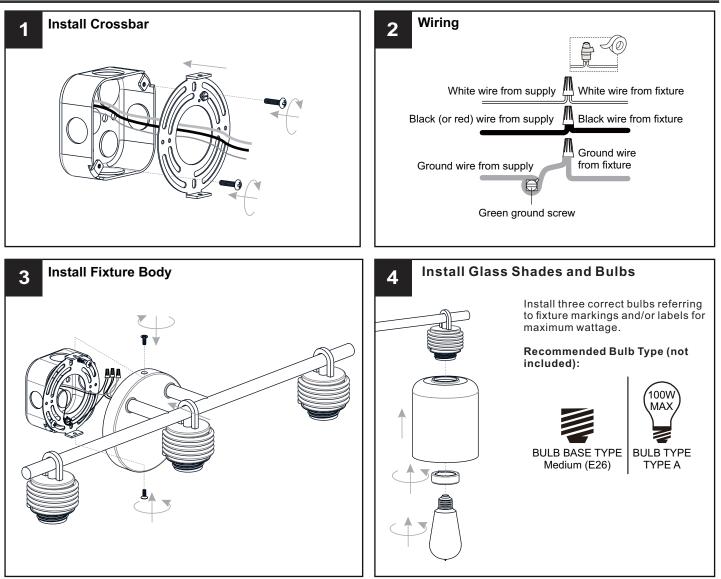

# INSTALLATION

Your installation is now complete! Restore electricity and save this sheet for future reference.