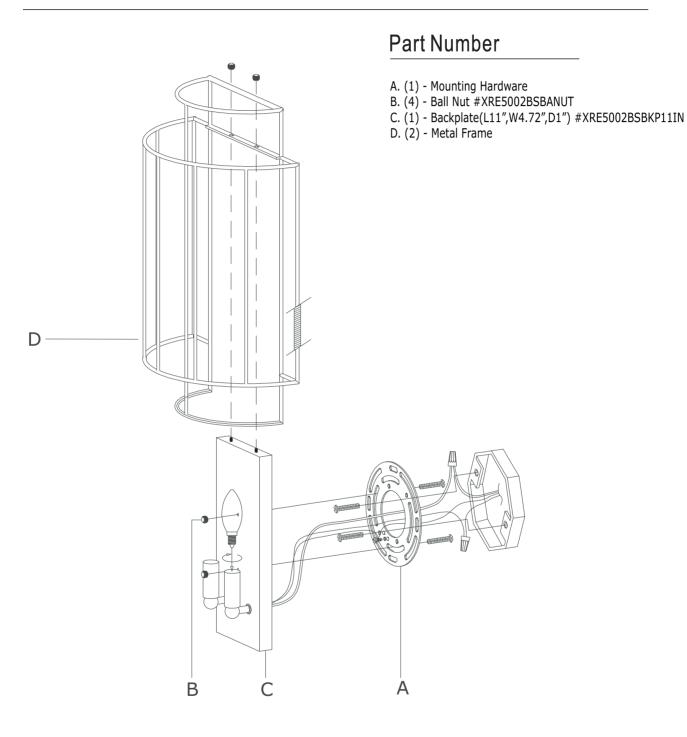

## How to Install

- 1.Do a complete check of all parts and components before you start installation.
- 2.Install the backplate onto the outlet box,securing it with the ball nuts.
- 3.Place the metal frame over the backplate and secure it with ball nuts.

## PART NUMBER MODEL #JAY-A5002-BS