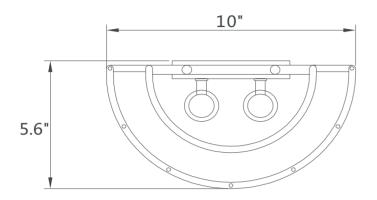

You will need 2-Candelabra Base Bulb

40 Watts Recommended 60 Watts Max.

USE LED BULBS FOR EXTENDED USE

THIS FIXTURE IS DAMP RATED