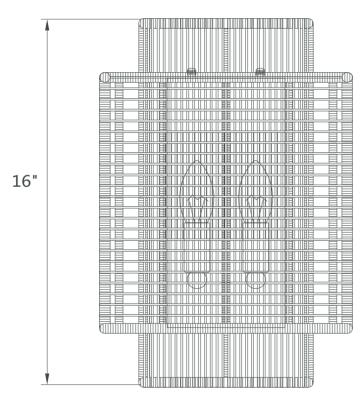

You will need 2-Candelabra Base Bulb

40 Watts Recommended 60 Watts Max.

USE LED BULBS FOR EXTENDED USE

THIS FIXTURE IS DAMP RATED