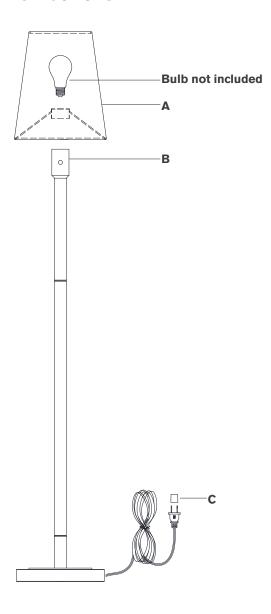

#### Scissors

- 1. Carefully remove all parts from the box. Place on a clean, soft surface.
- Remove shade (A) from packaging and place on socket (B).
  NOTE: If shade has additional packaging, carefully cut off from interior of shade to avoid damages.
- 3. Install light bulb into the socket.
- 4. Remove protective cover (C) from plug.
- 5. Plug into electrical outlet and test the fixture.