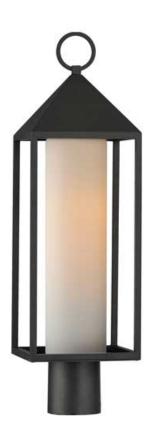

## PRODUCT DESCRIPTION

A refreshing take on classic outdoor lanters, this collection features a pyramid capped top with Satin White glass hurricanes housed within. No additional panels of glass are used to frame the lantern, providing an attractive, low maintenance look for outdoors.

### **MEASUREMENTS**

DIMENSION : 7" L x 7" W x 24.25" H

HANGING WEIGHT : 1.9 lb

## **GLASS**

Satin White SW

#### MATERIAL

Aluminum, Glass