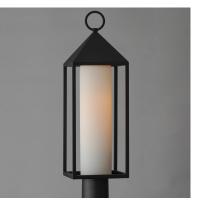

## PRODUCT DESCRIPTION

A refreshing take on classic outdoor lanters, this collection features a pyramid capped top with Satin White glass hurricanes housed within. No additional panels of glass are used to frame the lantern, providing an attractive, low maintenance look for outdoors.

### **MEASUREMENTS**

DIMENSION : 7" L x 7" W x 24.25" H

HANGING WEIGHT : 1.9 lb

## **GLASS**

Satin White SW

#### MATERIAL

Aluminum, Glass