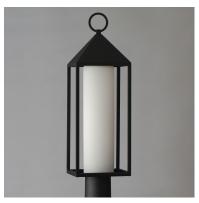

## PRODUCT DESCRIPTION

A refreshing take on classic outdoor lanters, this collection features a pyramid capped top with Satin White glass hurricanes housed within. No additional panels of glass are used to frame the lantern, providing an attractive, low maintenance look for outdoors.

### **MEASUREMENTS**

DIMENSION : 7" L x 7" W x 24.25" H

HANGING WEIGHT : 1.9 lb

## **GLASS**

Satin White SW

#### MATERIAL

Aluminum, Glass