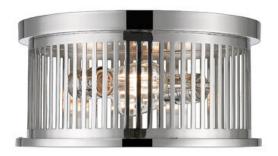

| Product Number                  | 334F2PN          |
|---------------------------------|------------------|
| Collection                      | Camellia         |
| Weight                          | 4.88 lbs         |
| Length/Extension                | 13.12"           |
| Width                           | 13.12"           |
| Height                          | 6.5"             |
| Frame Material                  | Steel            |
| Frame Finish                    | Polished Nickel  |
| Shade Material                  | Steel            |
| Shade Finish                    | Polished Nickel  |
| Bulbs                           | 2 x 60W - Medium |
| Chain Length                    | _                |
| Cord Length                     | —                |
| Fitter Measurement              |                  |
| Dimmable                        | Yes              |
| LED Source Lumen                | _                |
| LED Delivered Lumen             | —                |
| LED Color Temperature           | —                |
| LED Color Rendering Index (CRI) | _                |
| Vanity/Sconce Dual Mount        | —                |
| Certification                   | CUL/cETLu        |
| Application                     | Damp             |
| UPC                             | 685659078800     |
|                                 |                  |