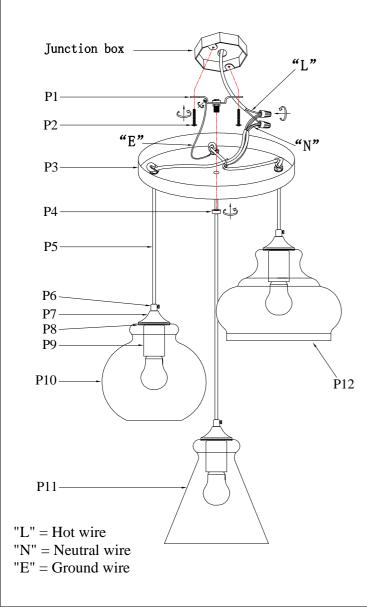

## **Installation instructions:**

1. Black wire from ceiling(junction box) attaches to "L"wire from the fixture.

- 2. White wire from ceiling(junction box) attaches to "N"wire from the fixture.
- 3. "E" wire from the fixture is attaced to the mounting bracket and an additional
- "E" wire from the mounting bracket must be secured to the junction box.
- 4.Secure mounting bracket to the junction box.
- 5.Insert screws(P2) in side of top unit the mounting bracket.
- 6.Fix the Mounting bracket(P1) to the Canopy and tighten by the nut(P4).
- 7.Install the bulbs into the lamp fixture.(Bulb not included).

The end!

| part | picture         | Description                 | Qty | Check list |
|------|-----------------|-----------------------------|-----|------------|
| P1   | Ĩ               | L4″ Mounting<br>bracket     | 1   |            |
| P2   | (franzenierone) | 5/32-32 Screw               | 2   |            |
| Р3   |                 | ø11.8″Metal<br>Canopy       | 1   |            |
| P4   |                 | M10 Flat nut                | 1   |            |
| P5   | $\sim$          | Power Cord 79"<br>18# Black | 3   |            |
| P6   |                 | Wire lock                   | 6   |            |
| P7   |                 | ø2.4″ Metal Cover           | 3   |            |
| P8   | ٩               | ø2.4″ Metal disk            | 3   |            |
| Р9   |                 | E26 Metal Cup               | 3   |            |
| P10  |                 | ø7.9"Lampshade              | 1   |            |
| P11  |                 | ø7.9"Lampshade              | 1   |            |
| P12  |                 | ø9.4"Lampshade              | 1   |            |
|      |                 |                             |     |            |
|      |                 |                             |     |            |
|      |                 | •                           |     |            |