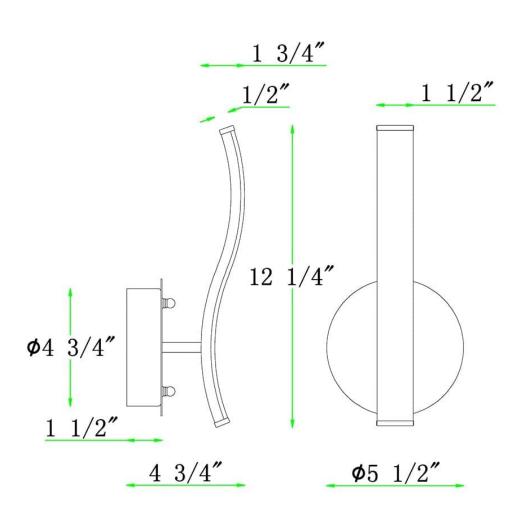

•OAH: 12.25 in. •OAW: 5.5 in. •Ext.: 4.75 in.

**Collection:** WAVE **Finish:** Chrome

| Your Det |
|----------|
|----------|

Project: Fixture Type/Qty.:

Location: Contact info:

## **Product Specifications**

**OAH (in.):** 12.25

Overall Width (in.): 5.5

**Depth (in.):** 4.75

Extension (in.): 4.75

**Bulb:** Integrated LED

**Bulb wattage (watts):** 

Number of Bulbs: