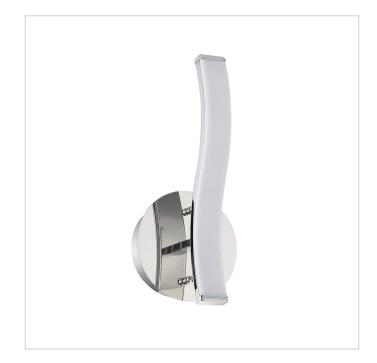

## WAVE LED Chrome Wall Sconce - Out light

Model No. PF8112WLO-CH

WAVE 12 inch LED Wall Sconce (light directed outward) in a Chrome finish with White acrylic

•Chrome finish with White acrylic

•Dimmable (with compatible dimmers)

•OAH: 12.25 in. •OAW: 5.5 in. •Ext.: 4.75 in.

**Collection:** WAVE **Finish:** Chrome

| Your Det |
|----------|
|----------|

Project: Fixture Type/Qty.:

Location: Contact info: