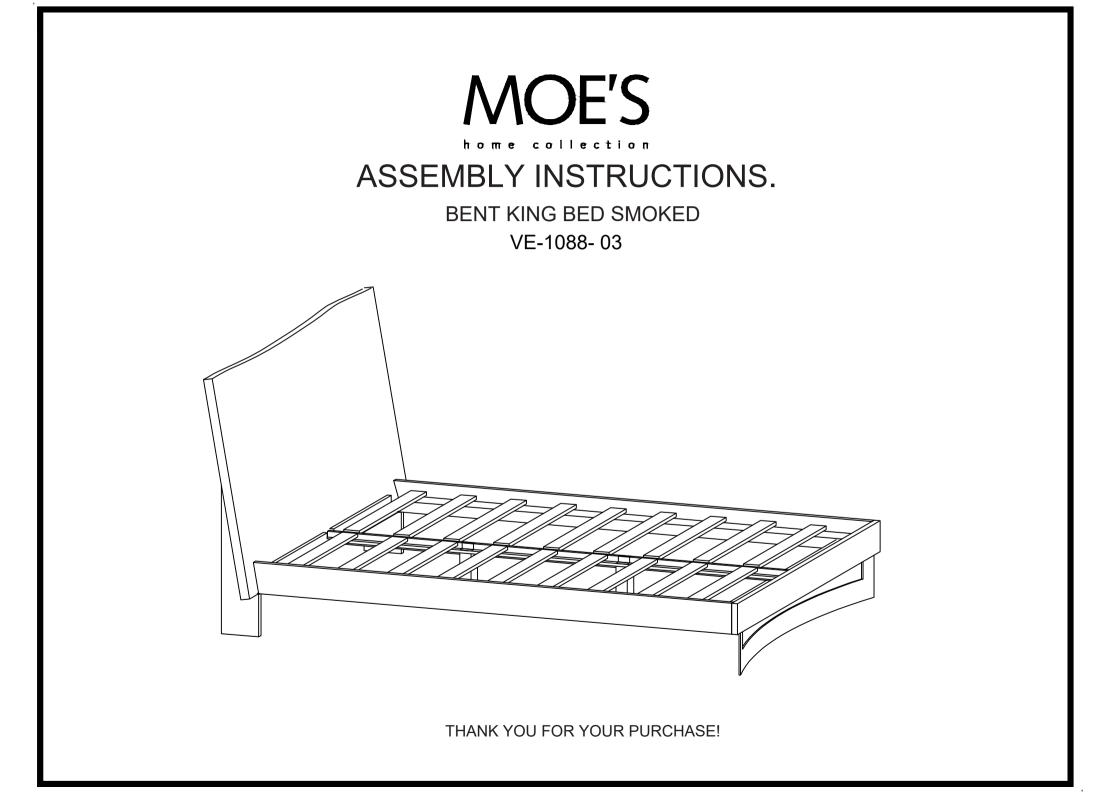

## PARTS AND HARDWARE.

## PARTS LIST

| NO. | DESCRIPTION     | IMAGE              | Q'TY |  |
|-----|-----------------|--------------------|------|--|
| P1  | Headboard Leg   |                    | 2    |  |
| P2  | Headboard       |                    | 1    |  |
| P3  | Sides           |                    | 2    |  |
| P4  | Footboard       |                    | 1    |  |
| P5  | Centre Support  |                    | 1    |  |
| P6  | Rolling Support | <del>ATTATAT</del> | 2    |  |
| P7  | Leg             | ľ                  | 2    |  |

## HARDWARES LIST

| NO. | DESCRIPTION          | IMAGE | Q'TY |
|-----|----------------------|-------|------|
| H1  | HEX BOLT (10x20 mm)  | ₹     | 8    |
| H2  | SPANNER              |       | 2    |
| H3  | HEX BOLT (10x100 mm) |       | 2