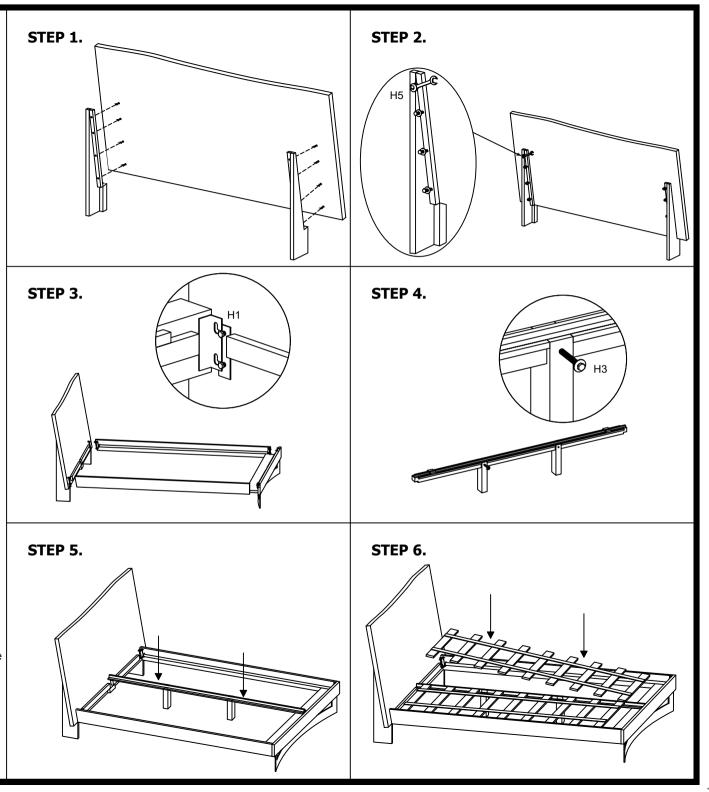

ort  |                    | 1    |  |
| P6  | Rolling Support | <del>ATTATAT</del> | 2    |  |
| P7  | Leg             | ľ                  | 2    |  |

## HARDWARES LIST

| NO. | DESCRIPTION          | IMAGE | Q'TY |
|-----|----------------------|-------|------|
| H1  | HEX BOLT (10x20 mm)  | ₹     | 8    |
| H2  | SPANNER              |       | 2    |
| H3  | HEX BOLT (10x100 mm) |       | 2    |
| H4  | NUT                  | Ø     | 2    |
| H4  | WASHER               | 0     | 10   |
| H5  | BOLT (8x40 mm)       |       | 8    |

## NOTES.

Thank you for purchasing this quality product! Be sure to check all packing material carefully for small part that may have come loose inside the carton during shipping.

**CAUTION**: The item is heavy, assembly should be performed by two people.