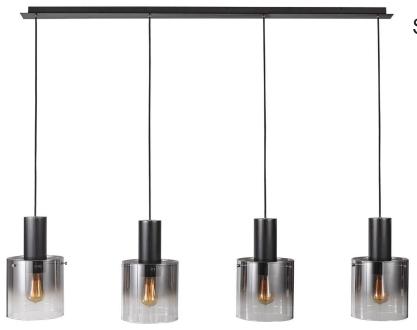

## Henley 4 Light Island Light Satin Black & Smoke Glass

The "Henley" collection 4 light linear island chandelier features smoke type glassware, and black hardware suspended on wires.

## **ORDERING**

Model: AC11526SM **Collection: Henley** 

Finish: Satin Black & Smoke Glass

| PRODUCT DIMENSIONS |       |  |
|--------------------|-------|--|
| Width              | 8"    |  |
| Length             | 48"   |  |
| Height             | 97.5" |  |
| Overall Height     |       |  |
| Ext.               |       |  |
| Chain              |       |  |
| Rods               |       |  |
| Wire Length        |       |  |
| Canopy Size        |       |  |
| Sloped Ceiling     | Yes   |  |