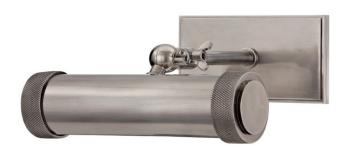

# **RIDGEWOOD**

5808-HN

Ridgewood is for those who relish manual functionality and tactile details. It sets a tube within a tube, allowing you to control its length. Knurled knobs and ends to the metal scroll are not merely decorative—they reposition length of light and angle of illumination.