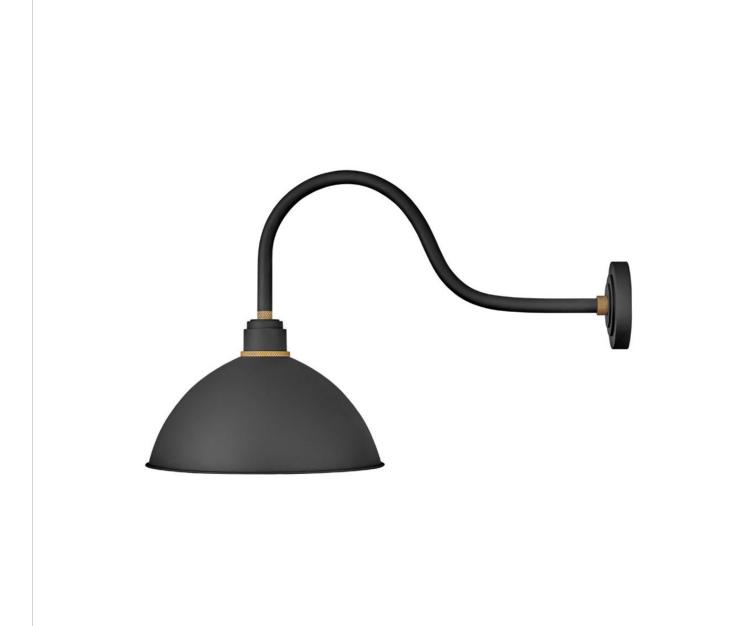

## **FOUNDRY DOME**

LARGE GOOSENECK BARN LIGHT

## 10655TK

Decidedly industrious, Foundry is reinventing purposeful lighting. Focused and direct, the sturdy aluminum shade features knurled brass details to offset the Gloss White, Museum Bronze or Textured Black finish while casting a uniform light. The simple, understated form plants a vintage aesthetic for both inside and outside spaces while offering mix and match options that customize the look.

FINISH: Textured Black

WIDTH: 16" HEIGHT: 20"

LIGHT SOURCE: Socket WATTAGE: 1-100w Med.

HINKLEY 33000 Pin Oak Parkway Avon Lake, OH 44012 **PHONE: (440) 653-5500** Toll Free: 1 (800) 446-5539 hinkley.com