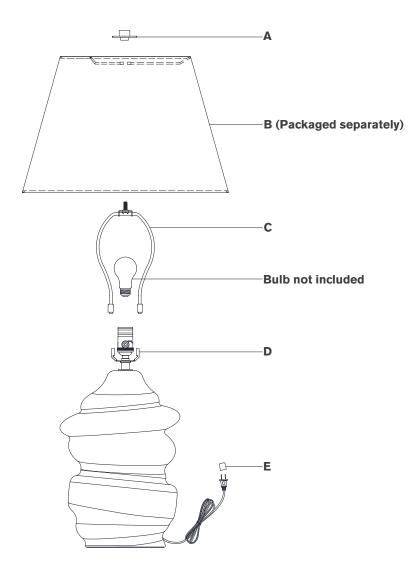

#### Scissors

- 1. Carefully remove all parts from the box. Place on a clean, soft surface.
- 2. Install harp **(C)** by squeezing together and inserting into the top of saddle **(D)**.
- 3. Remove finial (A) from harp (C).
- 4. Remove shade **(B)** from packaging and install to harp **(C)** using finial **(A)**.

**NOTE:** If shade has additional packaging, carefully cut off from interior of shade to avoid damages.

- 5. Install light bulb into the socket.
- 6. Remove protective cover (E) from plug.
- 7. Plug into electrical outlet and test the fixture.