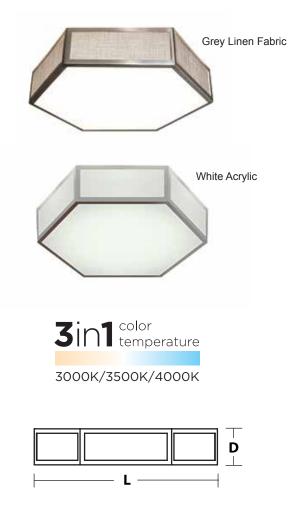

# **Features**

This modern hex frame design provides a dramatic look and features interchangeable grey linen fabric and white acrylic side diffusers. White bottom acrylic diffuser disperses the light. Fixture mounts to standard junction box (not included).

# Diffuser

Grey linen and white acrylic side diffusers included. White acylic bottom diffuser.

#### LED

Integrated LED modules capable of producing: 20W = 1800 lumens Adjustable Choice 3000K, 3500K, 4000K (CCT). Rated for 50,000 Hrs., 90 CRI.

# Specifications and dimensions subject to change without notice.

| LOCATION          | DATE         |
|-------------------|--------------|
| PREPARED<br>BY    | QUANTITY     |
| COMMENTS          | FIXTURE TYPE |
| CATALOG<br>NUMBER |              |