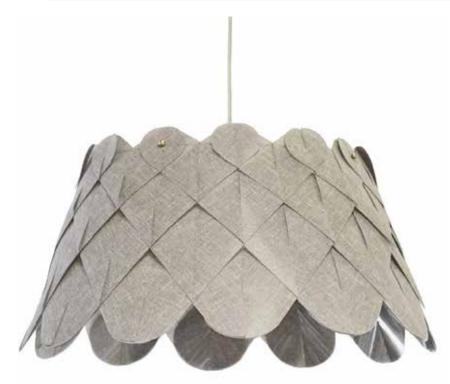

## AMI181-PC-2423 - 1LT Amirah Pendant Camelot Grey, Polished Chrome

1 Light Amirah Pendant Camelot Grey, Polished Chrome

| Height<br>Width/Length<br>Depth<br>Weight                                                               | 13<br>20<br>20<br>2                        | No. of Bulbs<br>LED Compatible<br>Total Wattage                 | 1<br>LED Compatible<br>100                            |
|---------------------------------------------------------------------------------------------------------|--------------------------------------------|-----------------------------------------------------------------|-------------------------------------------------------|
| Body Material<br>Finish/Color<br>Type of Finish                                                         | Fabric<br>Polished Chrome<br>Electroplated |                                                                 |                                                       |
| Bulb 1 Amount<br>Bulb 1 Base Type<br>Bulb 1 Max Watt.<br>Bulb 1 Included<br>Bulb 1 Lumens<br>Bulb 1 CRI | 1<br>E26<br>100<br>No                      | Rated For<br>Voltage<br>Approval<br>Warranty<br>Instal Position | Dry<br>120V<br>cUL or equivalent<br>1 Year<br>Ceiling |