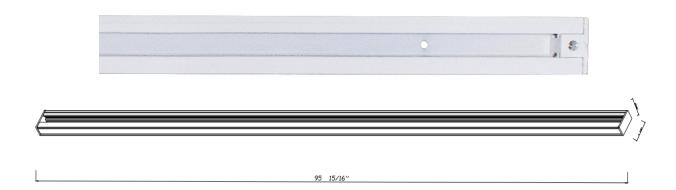

## SPECIFICATIONS:

Miniature extruded aluminum channel
Push-in connectors
Solid, 12-guage copper conductors in PVC insulators
Separate, full-length ground conductor
Available in white, black, silver, bronze and natural metal
Compatible with most common 3-wire systems
Rated for maximum of 2400 watts
Visual polarity groove indicates proper electrical installation
Size is only 13/16" high X 1-1/2" wide
Can be field cut to desired length
Includes dead end cap and mounting hardware

Length: 8 feet

Finishes: Matt White

120V line voltage only

Dimension: 0.8" x 95.9" 1.5"