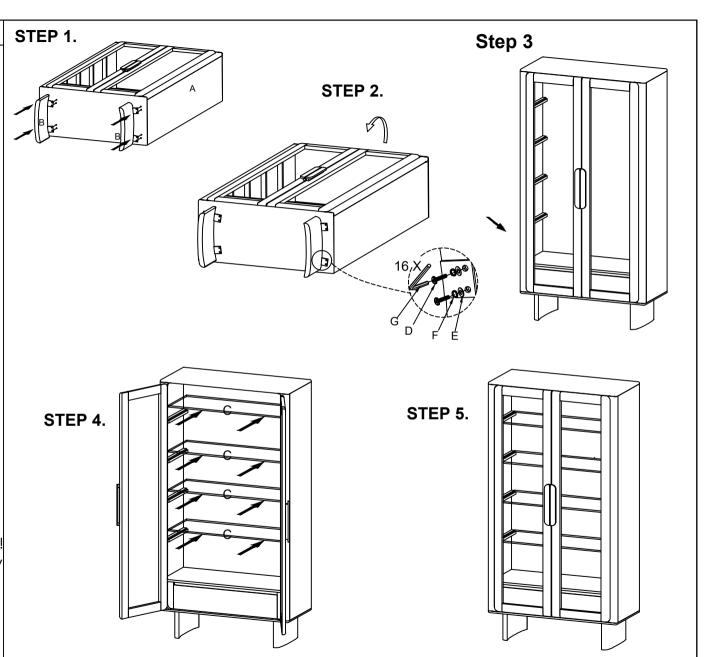

## **PART LIST**

| NO. | DESCRIPTION  | IMAGE | Qty |
|-----|--------------|-------|-----|
| Α.  | ALMIRAH      |       | 1   |
| В.  | LEG          |       | 2   |
| C.  | WOODEN SHELF |       | 4   |

| D. | Allen Bolt<br>6x20mm  |   | 16 |
|----|-----------------------|---|----|
| E. | Washer<br>8x16mm      | 0 | 16 |
| F. | Spring Washer<br>Ø8mm |   | 16 |
| G. | Allen Key 4mm         |   | 1  |