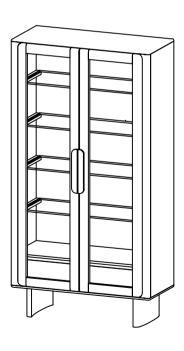

## **ASSEMBLY INSTRUCTIONS.**

ORSON TALL CABINET BROWN **BZ-1155-03** 

THANK YOU FOR YOUR PURCHASE!

## **PART LIST**

| NO. | DESCRIPTION  | IMAGE | Qty |
|-----|--------------|-------|-----|
| Α.  | ALMIRAH      |       | 1   |
| В.  | LEG          |       | 2   |
| C.  | WOODEN SHELF |       | 4   |