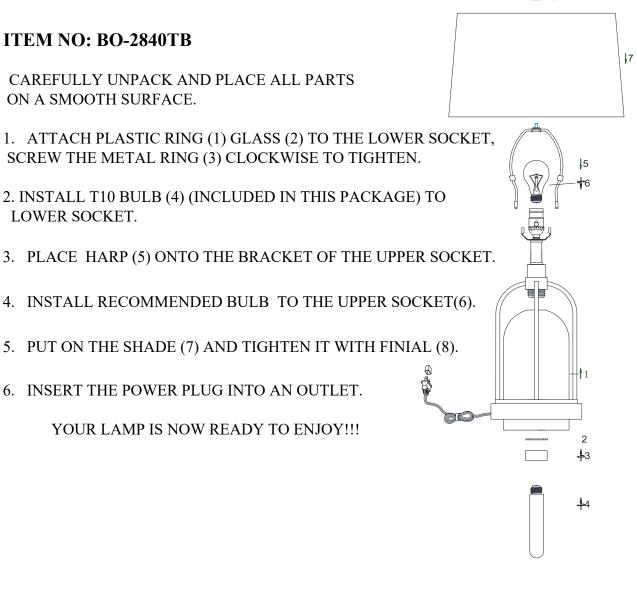

## **ASSEMBLY INSTRUCTIONS**

Use 100W Max type A bulb (bulb not included) and 25W Max T10 bulb (bulb included)