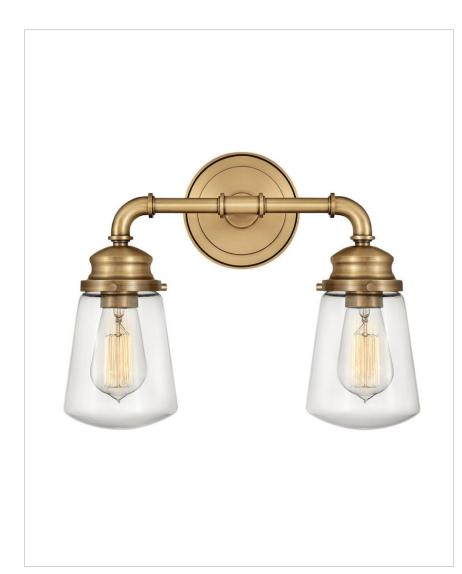

## **FRITZ**

## 5032HB

## TWO LIGHT VANITY

Charming and classic, Fritz embraces a simplicity that is anything but basic. Industrial design elements are balanced with sturdy cast details and gleaming, refined finishes for a timeless silhouette.

| DETAILS   |                |
|-----------|----------------|
| FINISH:   | Heritage Brass |
| MATERIAL: | Steel          |
| GLASS:    | Clear          |
| DIMMABLE: | No             |

| DIMENSIONS     |         |
|----------------|---------|
| WIDTH:         | 14.5"   |
| HEIGHT:        | 11.8"   |
| WEIGHT:        | 4.5lb   |
| BACK PLATE:    | 5" Dia. |
| EXTENSION:     | 6.5"    |
| TOP TO OUTLET: | 2.5"    |

## **PRODUCT DETAILS:**

- Mounting hardware is hidden on the back plate to ensure a clean silhouette
- Fixture can be mounted either up or down
- Suitable for use in damp locations as defined by NEC and CEC. Meets
  United States UL Underwriters Laboratories & CSA Canadian Standards
  Association Product Safety Standards.
- Ideal for vintage filament bulbs (not included)
- Angular lines, a bold finish, simple shape and sturdy details merge for a robust but pared down industrial design