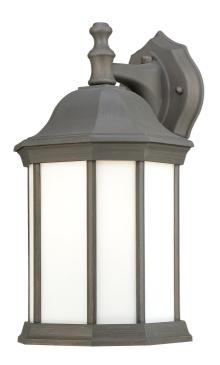

## Hawthorne 1-light Outdoor Wall Lantern in Painted Bronze finish

One-light die-cast aluminum outdoor wall lantern with etched glass in Painted Bronze finish. Includes 120V GU24 lamp. Photocell included.

## **Additional information**

SKU PL946263 **Family Name** Hawthorne Painted Bronze **Finish** 

Outdoor Location Fluorescent **Light Source** 

**Fixture Type** Wall Height 14" Width 8" **Extends** 8 1/2" **HCO** 3" **Bulb Included?** Nο **Number of Lights** 

1 x 18W

**Lamp Type** GU24CFL (included) **Lamp Type** No

Wattage 18W

**Energy Efficiency Energy Efficient** 

Wet / Damp WET