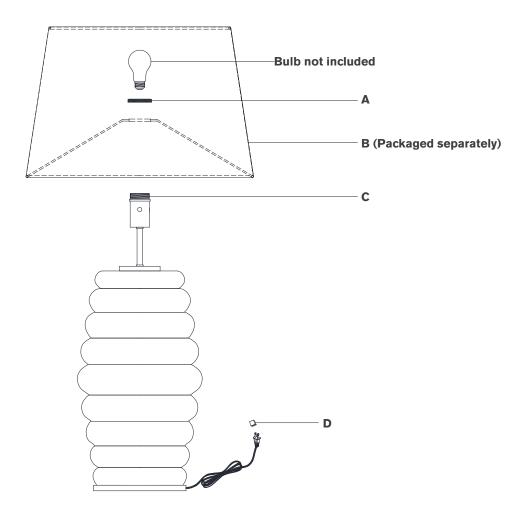

#### TOOLS REQUIRED (NOT INCLUDED):

Scissors

- 1. Carefully remove all parts from the box. Place on a clean, soft surface.
- 2. Remove socket ring (A) from socket (C).
- Remove shade (B) from packaging and install to socket (C) using finial (A).

**NOTE:** If shade has additional packaging, carefully cut off from interior of shade to avoid damages.

- 4. Install light bulb into the socket.
- 5. Remove protective cover **(D)** from plug.
- 6. Plug into electrical outlet and test the fixture.