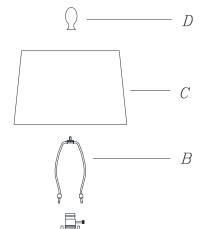

## Installation Instruction

Item No: BO-2849TB-2

A

- 1. Carefully unpack and take out the parts as picture shown. The shape of the shade and lighting body may vary.
- 2. Squeeze harp (B) together and insert into saddle tightly.
- 3. Attach the shade (C) onto harp (B), then screw the finial (D) clockwise to secure the Shade (C).