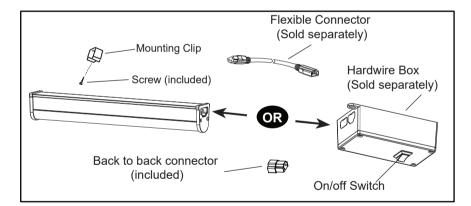

# INSTALLATION INSTRUCTIONS



### TUNABLE LED RIGID LINEAR FIXTURE

SG250-08-SWC-WH/ SG250-12-SWC-WH/ SG250-24-SWC-WH/ SG250-36-SWC-WH/ SG250-48-SWC-WH/ SG250-60-SWC-WH

#### **BEFORE YOU START:**

- Please check local electrical codes before beginning
- Turn power off before installing
- Make sure to use properly rated wire

#### **Power Cord**



## Linking



Note: The maximum number of fixtures that can be interconnected with either flexible wire connectors or link connectors is 10.

#### **Hardwire**



#### Parts Included







www.jescolighting.com support@iescolighting.com Tech Support: 855.592.0029

15 Harbor Park Drive 219 South 6th Ave Port Washington, NY 11050 Main Line: 800.527.7796 Fax Line: 855.265.5768

City of Industry, CA 91746

Main Line: 855.654.0110 Fax Line: 626.333.2955