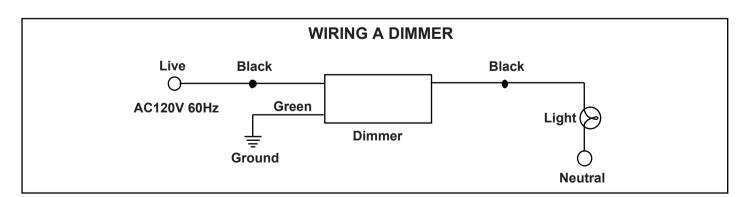

# INSTALLATION INSTRUCTIONS



### TUNABLE LED RIGID LINEAR FIXTURE

SG250-08-SWC-WH/ SG250-12-SWC-WH/ SG250-24-SWC-WH/ SG250-36-SWC-WH/ SG250-48-SWC-WH/ SG250-60-SWC-WH

#### **BEFORE YOU START:**

- Please check local electrical codes before beginning
- Turn power off before installing
- Make sure to use properly rated wire

#### **Power Cord**



## Linking



Note: The maximum number of fixtures that can be interconnected with either flexible wire connectors or link connectors is 10.

#### **Hardwire**



#### Parts Included







www.jescolighting.com support@iescolighting.com Tech Support: 855.592.0029

15 Harbor Park Drive 219 South 6th Ave Port Washington, NY 11050 Main Line: 800.527.7796 Fax Line: 855.265.5768

City of Industry, CA 91746

Main Line: 855.654.0110 Fax Line: 626.333.2955