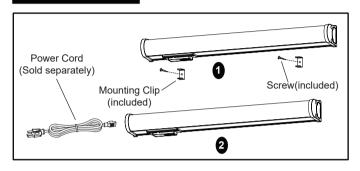

# INSTALLATION INSTRUCTIONS



### TUNABLE LED RIGID LINEAR FIXTURE

SG250-08-SWC-WH/ SG250-12-SWC-WH/ SG250-24-SWC-WH/ SG250-36-SWC-WH/ SG250-48-SWC-WH/ SG250-60-SWC-WH

#### **BEFORE YOU START:**

- Please check local electrical codes before beginning
- Turn power off before installing
- Make sure to use properly rated wire

#### **Power Cord**



## Linking



Note: The maximum number of fixtures that can be interconnected with either flexible wire connectors or link connectors is 10.

#### **Hardwire**



#### Parts Included







www.jescolighting.com support@iescolighting.com Tech Support: 855.592.0029

15 Harbor Park Drive 219 South 6th Ave Port Washington, NY 11050 Main Line: 800.527.7796 Fax Line: 855.265.5768

City of Industry, CA 91746

Main Line: 855.654.0110 Fax Line: 626.333.2955