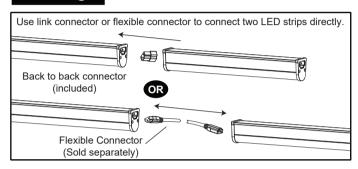

## Linking

Note: The maximum number of fixtures that can be interconnected with either flexible wire connectors or link connectors is 10.