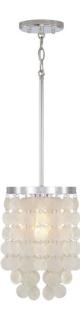

#### SHELBY 1 LIGHT PENDANT Polished Nickel

UPC: 841740160636

Available Finishes: Polished Nickel (PN)

### DIMENSIONS

Dimensions: 8.25"W x 12.50"H Product Weight: 3.5 lbs. Max. Hanging Height: 63.25" Min. Hanging Height: 12.5" Includes 6"(1),12"(1) & 18"(1)L Removable Rods Canopy: 5"W x 0.75"H