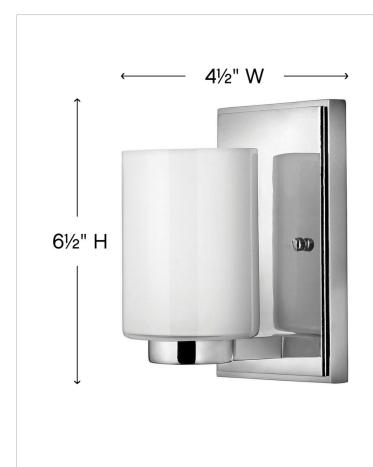

## SINGLE LIGHT VANITY

Miley's chic design complements a variety of decors with its sleek lines and elegant glass shape. The cast stepped back plate and cast glass holders in Chrome or Brushed Nickel finishes add to its beauty.

| DETAILS   |            |
|-----------|------------|
| FINISH:   | Chrome     |
| MATERIAL: | Metal      |
| GLASS:    | Cased Opal |
| DIMMABLE: | Yes        |

| DIMENSIONS     |               |
|----------------|---------------|
| WIDTH:         | 4.5"          |
| HEIGHT:        | 6.5"          |
| WEIGHT:        | 2lb           |
| BACK PLATE:    | 4.5"W X 6.5"H |
| EXTENSION:     | 5.3"          |
| TOP TO OUTLET: | 3.25"         |