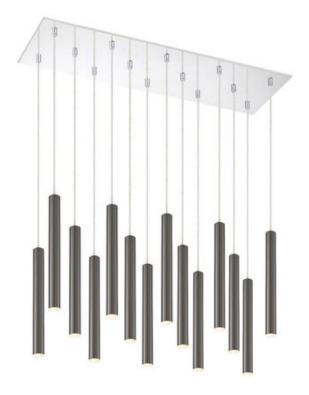

| Product Number                  | 917MP12PBL-LED-14LCH     |
|---------------------------------|--------------------------|
| Collection                      | Forest                   |
| Weight                          | 37.0 lbs                 |
| Length/Extension                | 32.25"                   |
| Width                           | 9.75"                    |
| Height                          | 12.0"                    |
| Frame Material                  | Steel                    |
| Frame Finish                    | Chrome                   |
| Shade Material                  | Steel                    |
| Shade Finish                    | Pearl Black              |
| Bulbs                           | 14 x 5W - LED-Integrated |
| Chain Length                    | _                        |
| Cord Length                     | 14x 118"                 |
| Fitter Measurement              |                          |
| Dimmable                        | Yes                      |
| LED Source Lumen                | 6300                     |
| LED Delivered Lumen             | 3360                     |
| LED Color Temperature           | 3000K                    |
| LED Color Rendering Index (CRI) | CRI>80                   |
| Vanity/Sconce Dual Mount        | _                        |
| Certification                   | ETL/CETL Certified       |
| Application                     | Damp                     |
| UPC                             | 685659138504             |
|                                 |                          |